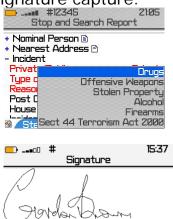

## **Encounters**

Create Encounter with multiple nominals

- type first, last, DOB
- adds GPS fix Complete Citation, Stop/Search, print and signature capture.

## **Produce Outputs**

Issue Citation Complete Stop/Search, Intel Submit, Street Check, VDRS, and many others

View Activity, Image, Photo

Bluetooth™ Pens and Printers

Scan Drivers License Printer with Mag Stripe Card Reader. Masterfile and issue ticket.