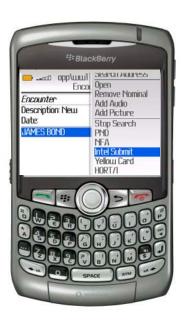

## **Produce Outputs**

Issue Citation Complete Stop/Search, Intel Submit, Street Check, VDRS, and many others

View Activity, Image, Photo

Bluetooth™ Pens and Printers

Scan Drivers License Printer with Mag Stripe Card Reader. Masterfile and issue ticket.