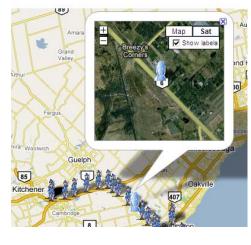

## **Encounters**

Create Encounter with multiple nominals

- type first, last, DOB
- adds GPS fix Complete Citation, Stop/Search, print and signature capture.